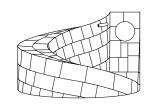

The design of the fountain evokes a spiral and a well. The stone courses of the well wall lie on a 10 ° inclined laying surface.

The wall of the well originates from the ground and has a ridge 1 m above the ground. The nozzle for water is positioned inside the wall and the button for operating the timed water jet is positioned on the head of the wall. The button is composed of a hemispherical bell built by beating a sheet on a specially shaped wooden form, its surface has a characteristic "hammered" appearance, pleasant to the touch.

The walls of the fountain are made of gray or white stones, the bottom is paved with red stones which reveal the vividness of their color when wet. The water flows a little mysteriously through the drainage joints of the pavement.