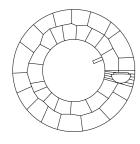

The geological layer that distinguishes the place called "Prato delle Streghe" is the "Red Ammonite", so called for the presence of fossils of ammonites, extinct marine cephalopod molluscs, characterized by a shell that develops in the form of a spiral. The fountain is built with some of the stones that make up the geological sequence of the park: Limestone of Moltrasio and Maiolica Lombarda for the walls, Rosso Ammonitico for the bottom.

The design of the fountain evokes a spiral and a well. The stone courses of the well wall lie on a 10 ° inclined laying surface.

The wall of the well originates from the ground and has a ridge 1 m above the ground. The nozzle for water is positioned inside the wall and the button for operating the timed water jet is positioned on the head of the wall. The button is composed of a hemispherical bell built by beating a sheet on a specially shaped wooden form, its surface has a characteristic "hammered" appearance, pleasant to the touch.