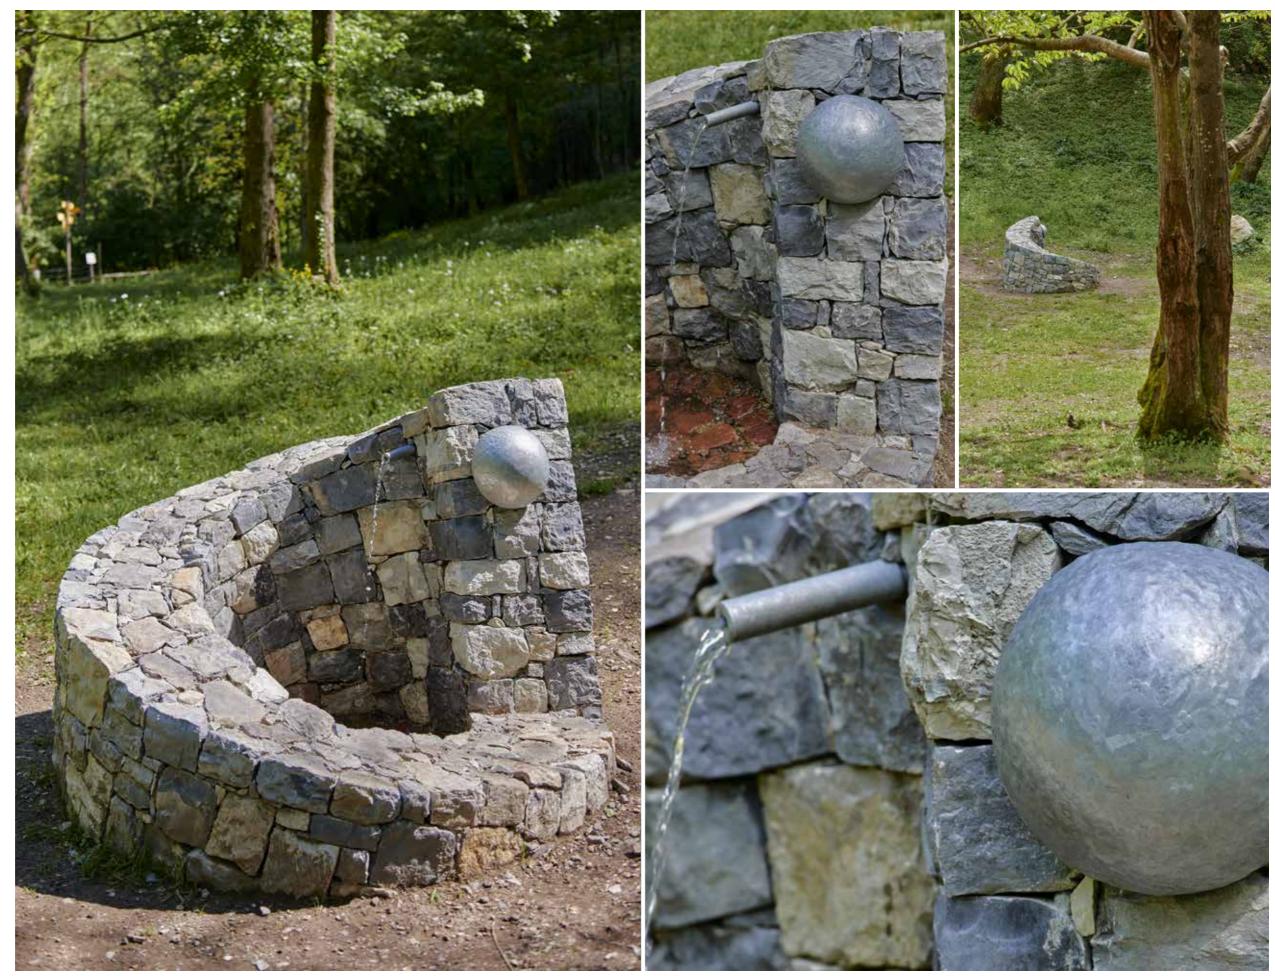

The geological layer that distinguishes the place called "Prato delle Streghe" is the "Red Ammonite", so called for the presence of fossils of ammonites, extinct marine cephalopod molluscs, characterized by a shell that develops in the form of a spiral. The fountain is built with some of the stones that make up the geological sequence of the park: Limestone of Moltrasio and Maiolica Lombarda for the walls, Rosso Ammonitico for the bottom.

The design of the fountain evokes a spiral and a well. The stone courses of the well wall lie on a 10 ° inclined laying surface.

The wall of the well originates from the ground and has a ridge 1 m above the ground. The nozzle for water is positioned inside the wall and the button for operating the timed water jet is positioned on the head of the wall. The button is composed of a hemispherical bell built by beating a sheet on a specially shaped wooden form, its surface has a characteristic "hammered" appearance, pleasant to the touch.

The walls of the fountain are made of gray or white stones, the bottom is paved with red stones which reveal the vividness of their color when wet. The water flows a little mysteriously through the drainage joints of the pavement.