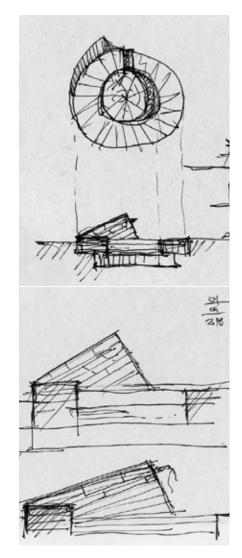

The design of the fountain evokes a spiral and a well. The stone courses of the well wall lie on a 10 ° inclined laying surface.

The wall of the well originates from the ground and has a ridge 1 m above the ground. The nozzle for water is positioned inside the wall and the button for operating the timed water jet is positioned on the head of the wall. The button is composed of a hemispherical bell built by beating a sheet on a specially shaped wooden form, its surface has a characteristic "hammered" appearance, pleasant to the touch.

The walls of the fountain are made of gray or white stones, the bottom is paved with red stones which reveal the vividness of their color when wet. The water flows a little mysteriously through the drainage joints of the pavement.