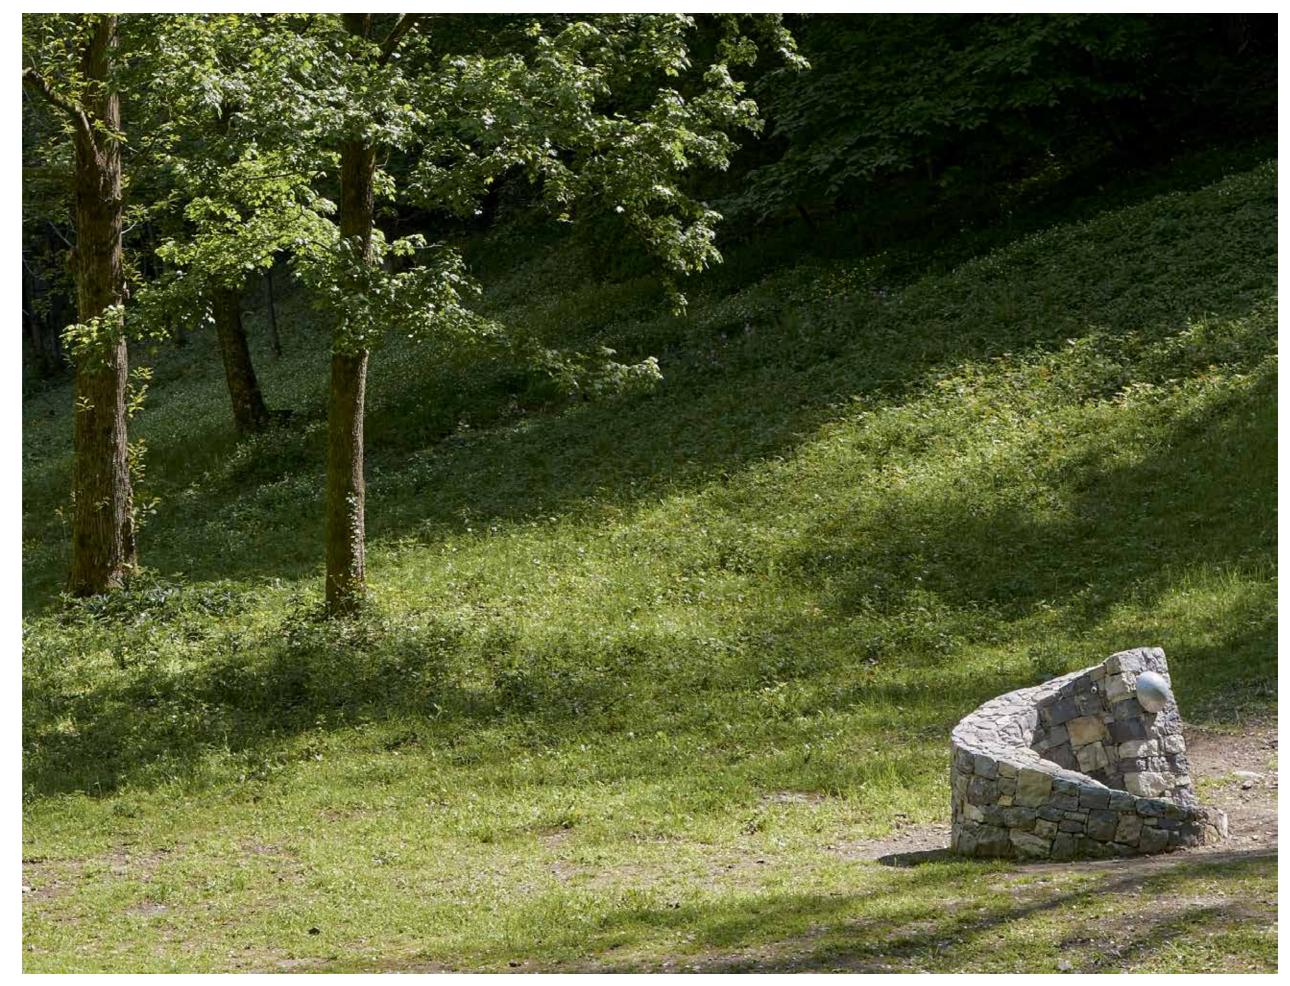

The design of the fountain evokes a spiral and a well. The stone courses of the well wall lie on a 10 ° inclined laying surface.

The wall of the well originates from the ground and has a ridge 1 m above the ground. The nozzle for water is positioned inside the wall and the button for operating the timed water jet is positioned on the head of the wall. The button is composed of a hemispherical bell built by beating a sheet on a specially shaped wooden form, its surface has a characteristic "hammered" appearance, pleasant to the touch.

The walls of the fountain are made of gray or white stones, the bottom is paved with red stones which reveal the vividness of their color when wet. The water flows a little mysteriously through the drainage joints of the pavement.